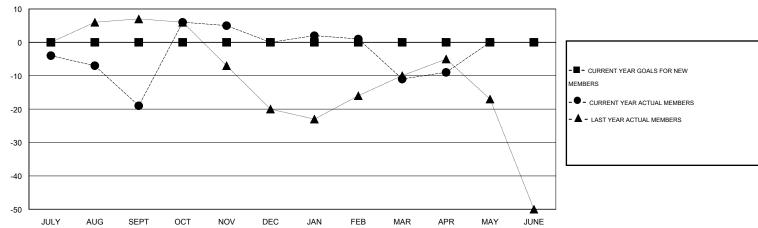

#### GOALS AND ACTUAL MEMBERS CUMULATIVE

| DROPPED CLUBS: 1  DROPPED MEMBERS |     | 33 CLUBS OF 54 ADDED 1 OR MORE<br>NEW MEMBERS | GENDER DISTRIBU<br>MALE<br>FEMALE | UTION<br>927 (71.03%)<br>378 (28.97%) |     |
|-----------------------------------|-----|-----------------------------------------------|-----------------------------------|---------------------------------------|-----|
| DECEASED                          | 18  | CLICK HERE FOR HEALTH                         |                                   |                                       | 260 |
| CLUB CANCELLED                    | 0   | ASSESSMENT DATA                               | FAMILY UNIT MEMBERS               |                                       |     |
| OTHER                             | 85  |                                               | HEAD OF HOUSEHOLD                 | 127                                   |     |
| TOTAL                             | 103 |                                               | NON-HEAD OF HOUSEHOL              | 133                                   |     |

# LOCATION MISSOURI

GMT CA 1

|               |                  | Clubs               |                            |                             | Members               |                    |                                  |                              |                             |
|---------------|------------------|---------------------|----------------------------|-----------------------------|-----------------------|--------------------|----------------------------------|------------------------------|-----------------------------|
|               | RESU             | LTS FOR 2013-2014   |                            |                             | RESULTS FOR 2013-2014 |                    |                                  |                              |                             |
| QUARTER       | NEW CLUB<br>GOAL | ACTUAL NEW<br>CLUBS | ACTUAL<br>DROPPED<br>CLUBS | ACTUAL NET<br>GAIN/<br>LOSS | QUARTER               | NEW MEMBER<br>GOAL | ACTUAL TOTAL<br>MEMBERS<br>ADDED | ACTUAL<br>DROPPED<br>MEMBERS | ACTUAL NET<br>GAIN/<br>LOSS |
| JULY/AUG/SEPT | 0                | 0                   | 1                          | -1                          | JULY/AUG/SEPT         | 0                  | 22                               | 41                           | -19                         |
| OCT/NOV/DEC   | 0                | 0                   | 0                          | 0                           | OCT/NOV/DEC           | 0                  | 40                               | 21                           | 19                          |
| JAN/FEB/MAR   | 0                | 0                   | 0                          | 0                           | JAN/FEB/MAR           | 0                  | 27                               | 38                           | -11                         |
| APR/MAY/JUNE  | 0                | 0                   | 0                          | 0                           | APR/MAY/JUNE          | 0                  | 5                                | 3                            | 2                           |